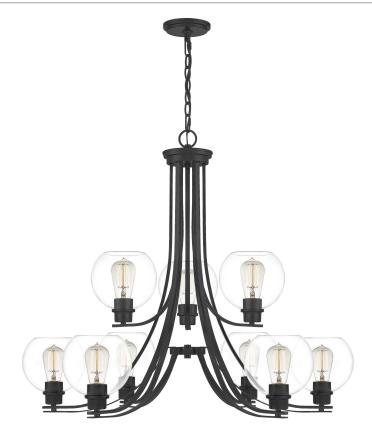

#### PRUC5034MBK

Pruitt Chandelier Matte Black

## **DIMENSIONS**

Dimensions: 34.00" W x 29.00" H x 34.00" D

Overall Height: 130.25"

Canopy Dimensions: 5.00"W x 0.75"D

Chain/Downrod Length: 8'

Weight: 19.50 lbs

## **DETAILS**

Material: STEEL

Glass/Shade Description: Clear Glass - Glass

- Transparent