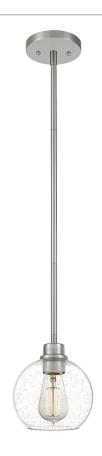

### PRUS1507BN

Pruitt Mini Pendant Brushed Nickel

# **DIMENSIONS**

Dimensions: 6.50" W x 8.00" H x 6.50" D

Overall Height: 46"

Canopy Dimensions: 5.00"W x 0.75"D

Chain/Downrod Length: 2 (0.5"D x 6") and 2 (0.5"D x 12")

Down Rods

Weight: 2.61 lbs

## **DETAILS**

Material: STEEL

Glass/Shade Description: Clear Seedy - Glass

- Seeded