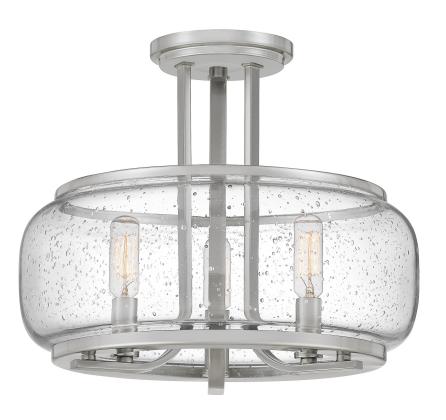

### PRUS1714BN

Pruitt Semi-Flush Mount Brushed Nickel

# **DETAILS**

Material: STEEL

Glass/Shade Description: Clear Seedy - Glass

- Seeded