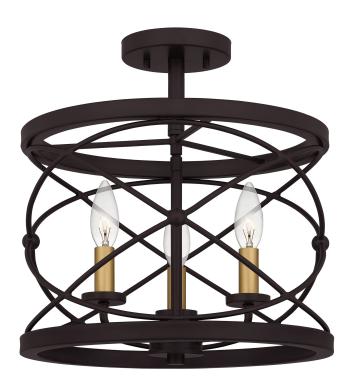

#### DIMENSIONS

| Dimensions: 14.00" W x 14.75" H x 14.00" D |  |  |  |  |
|--------------------------------------------|--|--|--|--|
| Canopy Dimensions: 5.00"W x 0.75"D         |  |  |  |  |
| Weight: 6.96 lbs                           |  |  |  |  |

### DETAILS

Material: STEEL

### LAMPING

| Light Source: Incandescent | <br> | <br> |
|----------------------------|------|------|
| Bulb Included: No          | <br> | <br> |
| Bulb Type: Candelabra Base |      |      |
| Bulb Quantity: 3           |      |      |
| Watts per Bulb: 60         |      |      |