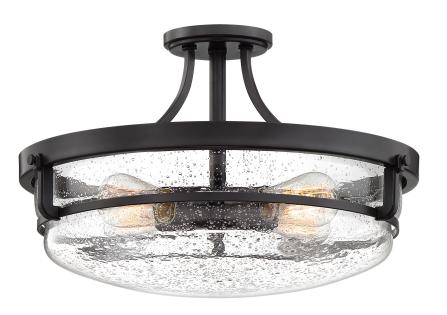

## DETAILS

| Material: STEEL                              |
|----------------------------------------------|
| Glass/Shade Description: Clear Seedy Glass - |
| Glass - Seeded                               |

#### LAMPING

| Light Source: Incandescent |
|----------------------------|
| Bulb Included: No          |
| Bulb Type: Medium Base     |
| Bulb Quantity: 4           |
| Watts per Bulb: 100        |