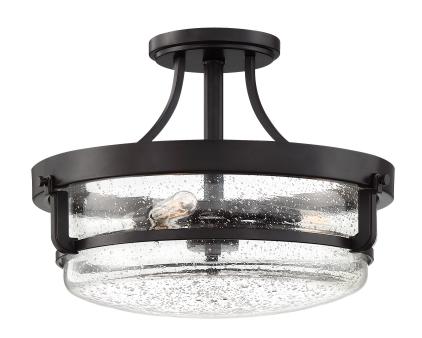

## **QF3515PN**

Outpost Semi-Flush Mount Palladian Bronze

## **DETAILS**

Material: STEEL

Glass/Shade Description: Clear Seedy Glass -

Glass - Seeded