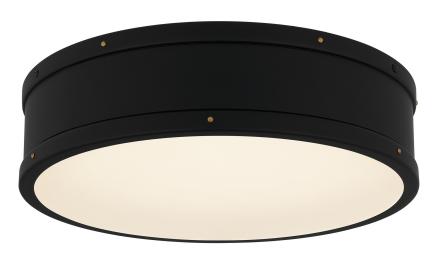

# QFL5224MBK

Ahoy Flush Mount Matte Black

### **DETAILS**

Material: STEEL

Glass/Shade Description: Etched Glass -

Metal - N/A

#### **DIMENSIONS**

Dimensions: 16.00" W x 4.00" H x 16.00" D

Canopy Dimensions: 15.25"W x 0.75"D

Weight: 7.00 lbs