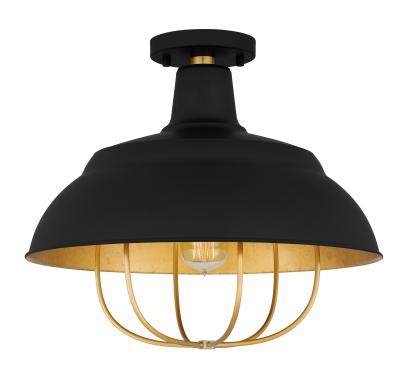

## DIMENSIONS

| Dimensions: 17.00" W x 14.75" H x 17.00" D                            |
|-----------------------------------------------------------------------|
| Canopy Dimensions: 5.00"W x 0.75"D                                    |
| Chain/Downrod Length: 2 (0.5"D x 6") and 2 (0.5"D x 12")<br>Down Rods |
| Weight: 6.00 lbs                                                      |

# DETAILS

| Material: STEEL                        |
|----------------------------------------|
| Glass/Shade Description: Metal - Steel |