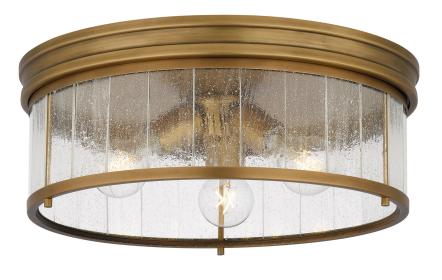

## **QFL6743WS**

Theodora Flush Mount Weathered Brass

## **DETAILS**

Material: STEEL

Glass/Shade Description: Clear Seedy Glass -

Glass

# **DIMENSIONS**

Dimensions: 16.00" W x 6.25" H x 16.00" D

Canopy Dimensions: 16.00"W x 1.50"D

Weight: 7.47 lbs

We reserve the right to revise the design of components of any product due to parts availability or change in our Listed Mark standards without assuming any obligation or liability to modify any products previously manufactured and without notice. This literature depicts a product DESIGN that is the SOLE and EXCLUSIVE PROPERTY of Quoizel Inc. Compliance with U.S. COPYRIGHT and PATENT requirements, notification is hereby presented in this form that this literature, or this product depicts, is NOT to be copied, altered or used in any manner without the express written consent of, or contray to the best interests of Quoizel Inc. 03/31/2013