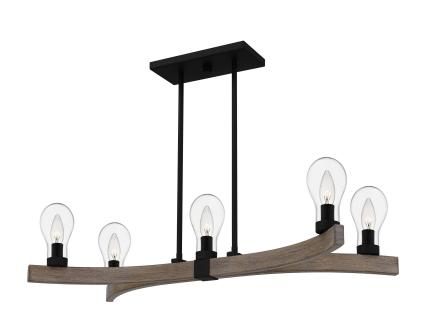

### QLC5358MBK

Ojai Island Light Matte Black

## **DETAILS**

Material: STEEL

Glass/Shade Description: Clear Glass - Glass

- Transparent

#### **LAMPING**

Light Source: Incandescent

Bulb Included: No

Bulb Type: Candelabra Base

Bulb Quantity: 5

Watts per Bulb: 60

# **DIMENSIONS**

Dimensions: 32.00" W x 7.75" H x 13.25" D

Overall Height: 39.25"

Canopy Dimensions: 10.25"W x 0.75"D

Chain/Downrod Length: 4 (0.5"D x 6") and 4 (0.5"D x 12")

Down Rods

Weight: 11.44 lbs