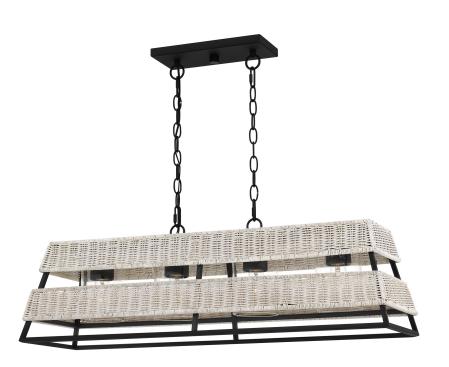

#### QLC5585EK

Lowenthal Island Light Earth Black

# **DIMENSIONS**

Dimensions: 33.75" W x 10.75" H x 10.00" D

Overall Height: 112.25"

Canopy Dimensions: 10.50"W x 0.75"D

Chain/Downrod Length: 8'

Weight: 15.29 lbs

#### **DETAILS**

Material: STEEL

Glass/Shade Description: Rattan with Clear

Glass inside - Glass - Transparent