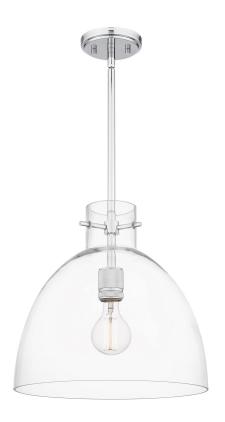

## QP5363C

Atelier Pendant Polished Chrome

# **DIMENSIONS**

Dimensions: 14.75" W x 14.50" H x 14.75" D

Overall Height: 52.75"

Canopy Dimensions: 5.00"W x 0.75"D

Chain/Downrod Length: 2 (0.63"D x 6") and 2 (0.63"D x 12")

Down Rods

Weight: 9.92 lbs

## **DETAILS**

Material: STEEL

Glass/Shade Description: Clear Glass - Glass