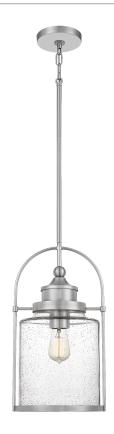

## QPP2782BN

Payson Mini Pendant Brushed Nickel

# **DIMENSIONS**

Dimensions: 9.75" W x 18.00" H x 9.00" D

Overall Height: 59.5"

Canopy Dimensions: 5.25"W x 5.25"D

Chain/Downrod Length: 2 (0.5"D x 6") and 2 (0.5"D x 12")

Down Rods

Weight: 5.96 lbs

### **DETAILS**

Material: STEEL

Glass/Shade Description: Clear Seedy Glass -

Glass - Seeded