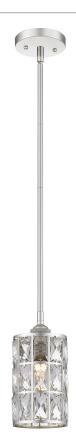

## QPP4046PK

Oliver Mini Pendant Polished Nickel

# **DIMENSIONS**

Dimensions: 5.00" W x 9.75" H x 5.00" D

Overall Height: 48.25"

Canopy Dimensions: 4.75"W x 4.75"D

Chain/Downrod Length: 2 (0.5"D x 6") and 2 (0.5"D x 12")

Down Rods

Weight: 3.90 lbs

## **DETAILS**

Material: STEEL

Glass/Shade Description: Clear Glass Crystal

- Glass - Crystal