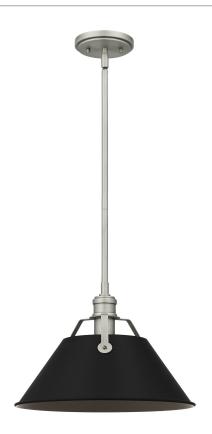

## QPP5343AN

Jessup Mini Pendant Antique Nickel

# **DIMENSIONS**

Dimensions: 14.00" W x 9.50" H x 14.00" D

Overall Height: 48.25"

Canopy Dimensions: 5.00"W x 0.75"D

Chain/Downrod Length: 2 (0.5"D x 6") and 2 (0.5"D x 12")

Down Rods

Weight: 4.10 lbs

# **DETAILS**

Material: STEEL

Glass/Shade Description: Metal - Metal