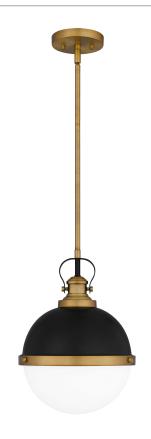

## QPP5352MBK

Sullivan Mini Pendant Matte Black

# **DIMENSIONS**

Dimensions: 11.25" W x 15.00" H x 11.25" D

Overall Height: 53.75"

Canopy Dimensions: 5.00"W x 0.75"D

Chain/Downrod Length: 2 (0.5"D x 6") and 2 (0.5"D x 12")

Down Rods

Weight: 4.40 lbs

## **DETAILS**

Material: STEEL

Glass/Shade Description: Opal Etched Glass -

Glass