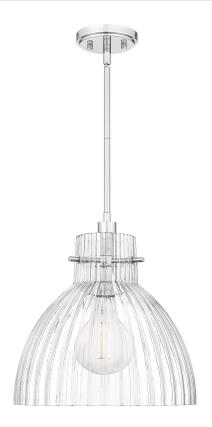

## **QPP5362C**

Vienna Mini Pendant Polished Chrome

# **DIMENSIONS**

Dimensions: 14.00" W x 15.00" H x 14.00" D

Overall Height: 43.25"

Canopy Dimensions: 5.00"W x 0.75"D

Chain/Downrod Length: 2 (0.5"D x 6") and 2 (0.5"D x 12")

Down Rods

Weight: 8.50 lbs

## **DETAILS**

Material: STEEL

Glass/Shade Description: Clear Reeded Glass

- Glass