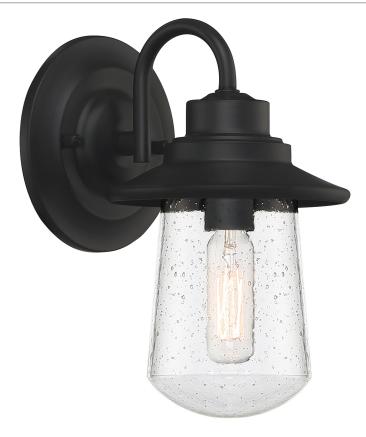

## RAD8405MBK

Radford Outdoor Lantern Matte Black

## **DETAILS**

Material: STEEL

Glass/Shade Description: Clear Seedy Glass -

Glass - Seeded