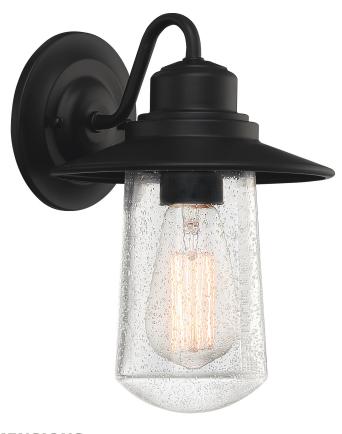

#### RAD8407MBK

Radford Outdoor Lantern Matte Black

#### DIMENSIONS

| Dimensions: 7.00" W x 10.00" H x 7.75" D |
|------------------------------------------|
| Backplate Dimensions: 4.50"H x 4.50"W    |
| HCWO: 2.75"                              |
| Weight: 2.20 lbs                         |

# DETAILS

| Material: STEEL                              |
|----------------------------------------------|
| Glass/Shade Description: Clear Seedy Glass - |
| Glass - Seeded                               |