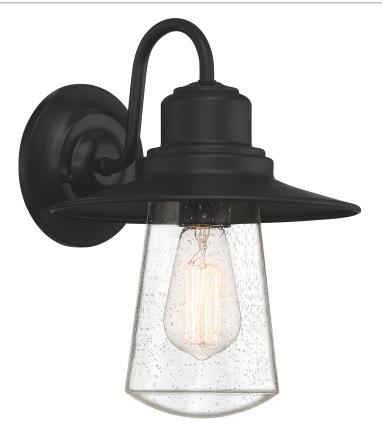

## RAD8410MBK

Radford Outdoor Lantern Matte Black

## **DETAILS**

Material: STEEL

Glass/Shade Description: Clear Seedy Glass -

Glass - Seeded