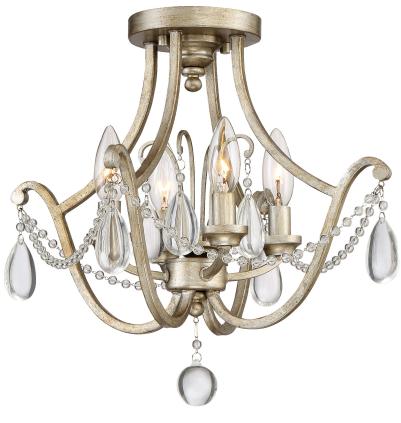

### DIMENSIONS

| Dimensions: 16.00" W x 14.50" H x 16.00" D |  |  |  |  |  |
|--------------------------------------------|--|--|--|--|--|
| Canopy Dimensions: 5.00"W x 5.00"D         |  |  |  |  |  |
| Weight: 3.85 lbs                           |  |  |  |  |  |

#### DETAILS

Material: STEEL

#### LAMPING

| Light Source: I | ncandescent  |
|-----------------|--------------|
| Bulb Included:  | No           |
| Bulb Type: Car  | delabra Base |
| Bulb Quantity:  | 4            |
| Watts per Bulb  | : 60         |