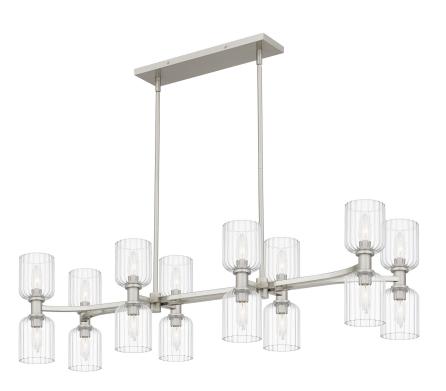

### RMD846BN

Ramada Island Light Brushed Nickel

# **DIMENSIONS**

Dimensions: 46.00" W x 11.50" H x 12.00" D

Overall Height: 43.75"

Canopy Dimensions: 17.75"W x 1.00"D

Chain/Downrod Length: 4 (0.5"D x 6") and 4 (0.5"D x 12")

Down Rods

Weight: 16.72 lbs

# **DETAILS**

Material: STEEL

Glass/Shade Description: Clear Ribbed Glass

- Glass - Ribbed

## **LAMPING**

Light Source: Socketed

Bulb Included: No

Bulb Type: CAND BASE B10

Bulb Quantity: 16

Watts per Bulb: 60