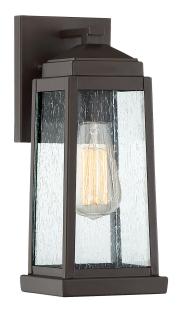

#### RNL8405WT

Ravenel Outdoor Lantern Western Bronze

# **DETAILS**

Material: STEEL

Glass/Shade Description: Clear Seedy Glass -

Glass - Seeded