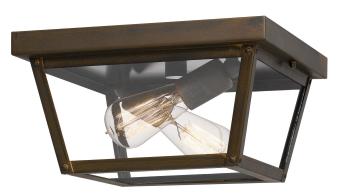

#### DIMENSIONS

| Dimensions: 11.50" W x 6.00" H x 11.50" D |
|-------------------------------------------|
| Canopy Dimensions: 11.50"W x 0.75"D       |
| Weight: 6.60 lbs                          |

### DETAILS

| Material: BRASS                              |
|----------------------------------------------|
| Glass/Shade Description: Clear Glass - Glass |
| - Transparent                                |