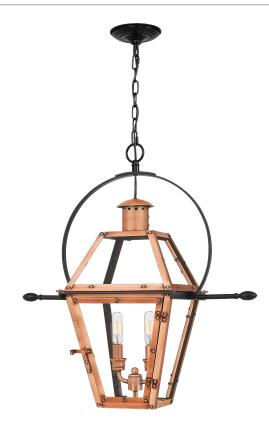

#### R01911AC

Rue De Royal Outdoor Lantern Aged Copper

#### DIMENSIONS

| Dimensions: 21.25" W x 23.50" H x 10.50" D |
|--------------------------------------------|
| Overall Height: 125"                       |
| Canopy Dimensions: 5.50"W x 5.50"D         |
| Chain/Downrod Length: 8'                   |
| Weight: 12.50 lbs                          |

## DETAILS

| Material: COPPER-STEEL                                        |
|---------------------------------------------------------------|
| Glass/Shade Description: Clear Glass - Glass<br>- Transparent |
| Shade 2 Description: Clear Glass Panel -<br>Glass             |