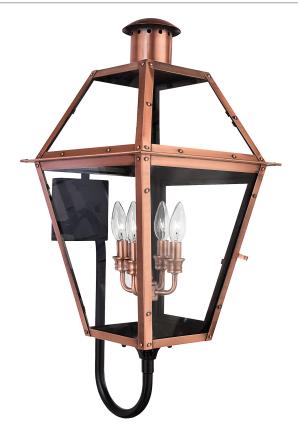

#### **RO8414AC**

Rue De Royal Outdoor Lantern Aged Copper

# **DETAILS**

Material: COPPER-STEEL

Glass/Shade Description: Clear Glass - Glass

- Transparent

Shade 2 Description: Clear Glass - Glass

# **LAMPING**

Light Source: Incandescent

Bulb Included: No

Bulb Type: Candelabra Base

Bulb Quantity: 4

Watts per Bulb: 60