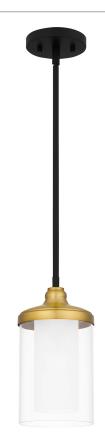

## ROW1506MBK

Rowland Mini Pendant Matte Black

## **DETAILS**

Material: STEEL

Glass/Shade Description: Clear Glass with Sandblasted Glass inside - Glass - Frosted