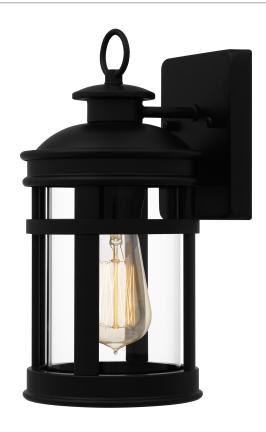

### SCO8406MBK

Scout Outdoor Matte Black

## **DETAILS**

Material: STEEL

Glass/Shade Description: Clear Glass - Glass

- Transparent