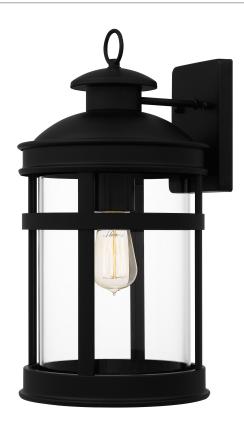

### **SCO8409MBK**

Scout Outdoor Matte Black

### **DETAILS**

Material: STEEL

Glass/Shade Description: Clear Glass - Glass

- Transparent