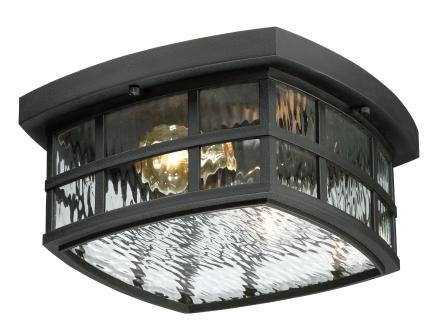

### DETAILS

| Material: COASTAL ARMOUR                     |
|----------------------------------------------|
| Glass/Shade Description: Clear Water Glass - |
| Glass - Water                                |
|                                              |

# LAMPING

| Light Source: Incandescent |
|----------------------------|
| Bulb Included: No          |
| Bulb Type: Medium Base     |
| Bulb Quantity: 2           |
| Watts per Bulb: 60         |