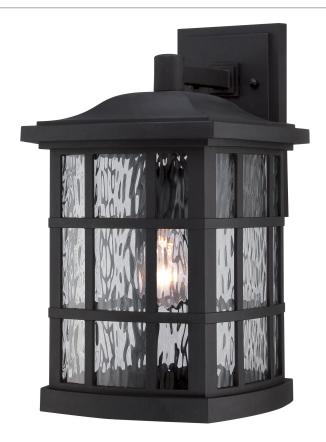

## **SNN8409K**

Stonington Outdoor Lantern Mystic Black

# **DETAILS**

Material: COASTAL ARMOUR

Glass/Shade Description: Clear Water Glass -

Glass - Water