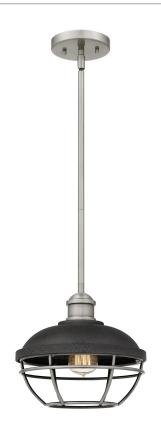

#### SPP1510AP

Sandpiper Mini Pendant Antique Polished Nickel

# **DIMENSIONS**

Dimensions: 10.00" W x 9.50" H x 10.00" D

Overall Height: 48.25"

Canopy Dimensions: 5.00"W x 0.75"D

Chain/Downrod Length: 2 (0.5"D x 6") and 2 (0.5"D x 12")

Down Rods

Weight: 4.68 lbs

# **DETAILS**

Material: STEEL

Glass/Shade Description: - Metal