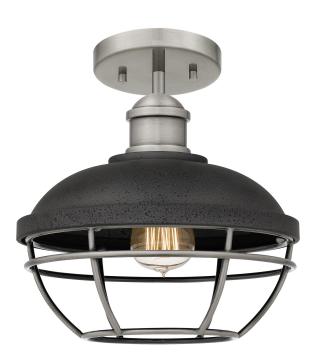

#### DIMENSIONS

| Dimensions: 10.00" W x 12.00" H x 10.00" D                            |
|-----------------------------------------------------------------------|
| Canopy Dimensions: 5.00"W x 0.75"D                                    |
| Chain/Downrod Length: 2 (0.5"D x 6") and 2 (0.5"D x 12")<br>Down Rods |
| Weight: 4.20 lbs                                                      |

## DETAILS

| Material: STEEL                  |   |
|----------------------------------|---|
| Glass/Shade Description: - Metal | _ |
|                                  | _ |