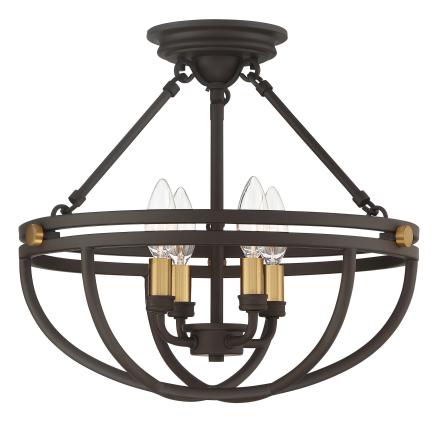

### **SRG1716WT**

Sergeant Semi-Flush Mount Western Bronze

# **DIMENSIONS**

Dimensions: 15.75" W x 14.00" H x 15.75" D

Canopy Dimensions: 5.50"W x 1.00"D

Weight: 4.00 lbs

# **DETAILS**

Material: STEEL

Glass/Shade Description: - None

### **LAMPING**

Light Source: Incandescent

Bulb Included: No

Bulb Type: Candelabra Base

Bulb Quantity: 4

Watts per Bulb: 60