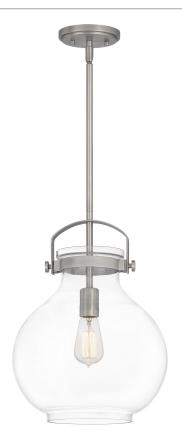

#### STLC1512AN

Stella Mini Pendant Antique Nickel

# **DIMENSIONS**

Dimensions: 12.00" W x 16.00" H x 12.00" D

Overall Height: 55"

Canopy Dimensions: 5.00"W x 0.75"D

Chain/Downrod Length: 2 (0.5"D x 6") and 2 (0.5"D x 12")

Down Rods

Weight: 5.00 lbs

# **DETAILS**

Material: STEEL

Glass/Shade Description: Clear - Glass -

Transparent