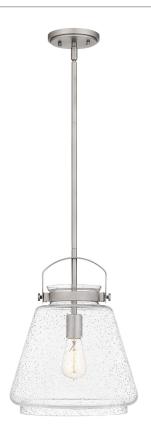

#### STLS1512AN

Stella Mini Pendant Antique Nickel

# **DIMENSIONS**

Dimensions: 12.00" W x 15.25" H x 12.00" D

Overall Height: 55"

Canopy Dimensions: 5.00"W x 0.75"D

Chain/Downrod Length: 2 (0.5"D x 6") and 2 (0.5"D x 12")

Down Rods

Weight: 5.00 lbs

## **DETAILS**

Material: STEEL

Glass/Shade Description: Clear Seedy Glass -

Glass - Seeded