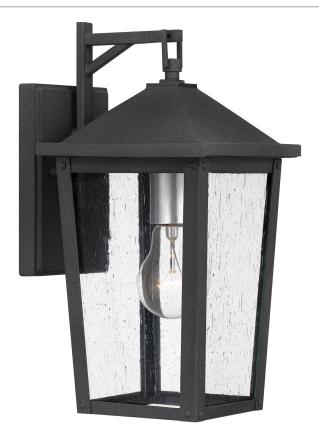

### STNL8407MB

Stoneleigh Outdoor Mottled Black

# **DETAILS**

Material: COASTAL ARMOUR ALUMINUM

Glass/Shade Description: Clear Seedy Glass -

Glass