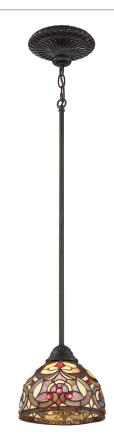

## **TF1508VB**

Carroll Mini Pendant Vintage Bronze

# **DIMENSIONS**

Dimensions: 8.00" W x 7.00" H x 8.00" D

Overall Height: 50.75"

Canopy Dimensions: 7.00"W

Chain/Downrod Length: 2 (0.5"D x 6") and 2 (0.5"D x 12")

Down Rods

Weight: 5.20 lbs

# **DETAILS**

Material: STEEL

Glass/Shade Description: Multicolor Art Glass

- Glass - Stained Glass/Tiffany