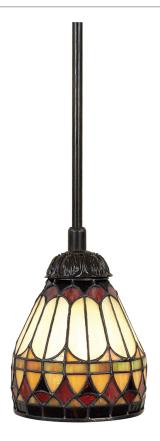

#### **TF1541VB**

West End Mini Pendant Vintage Bronze

# **DIMENSIONS**

Dimensions: 6.00" W x 8.50" H x 6.00" D

Overall Height: 47"

Canopy Dimensions: 5.00"W

Chain/Downrod Length: 2 (0.5"D x 6") and 2 (0.5"D x 12")

Down Rods

Weight: 3.48 lbs

## **DETAILS**

Material: STEEL

Glass/Shade Description: Multicolor Art Glass

- Glass - Stained Glass/Tiffany