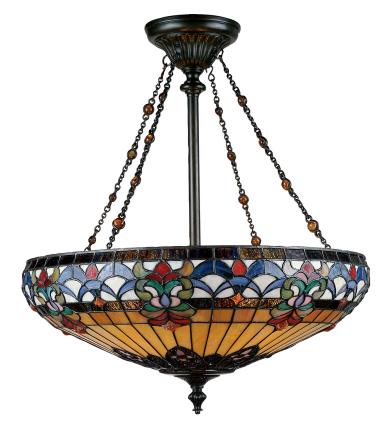

### **TF1781VB**

Belle Fleur Pendant Vintage Bronze

# **DETAILS**

Material: STEEL

Glass/Shade Description: Multicolor Art Glass

- Glass - Stained Glass/Tiffany