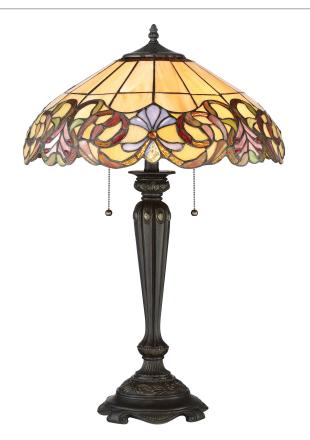

## TF2802TIB

Blossom Table Lamp Imperial Bronze

# **DETAILS**

Material: RESIN

Glass/Shade Description: Multicolor Art Glass

- Glass - Stained Glass/Tiffany