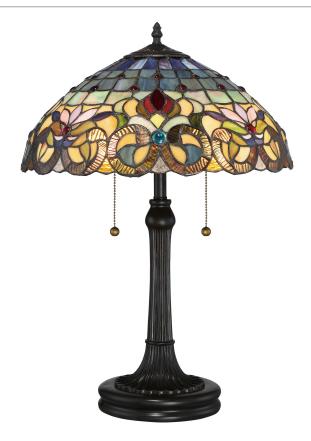

### **TF3180TVB**

Lyric Table Lamp Vintage Bronze

## **DETAILS**

Material: RESIN-STEEL

Glass/Shade Description: Multicolor Art Glass

- Glass - Stained Glass/Tiffany