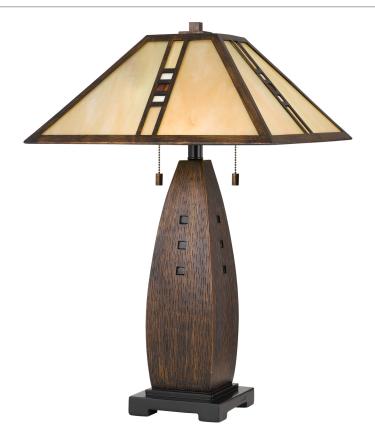

Fulton Table Lamp Other

## **DETAILS**

Material: RESIN

Glass/Shade Description: Multicolor Art Glass

- Glass - Stained Glass/Tiffany