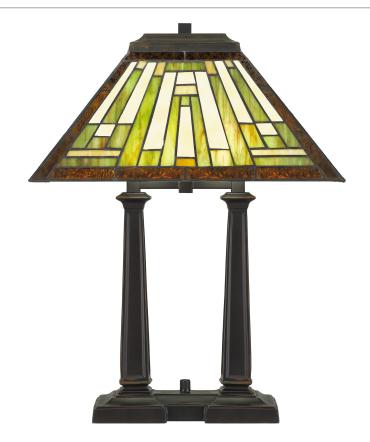

## **TF5208RS**

Decker Table Lamp Russet

# **DETAILS**

Material: RESIN

Glass/Shade Description: Multicolor Art Glass

- Glass - Stained Glass/Tiffany