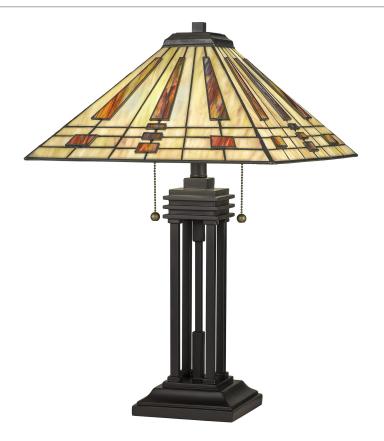

## **TF5209TWT**

Stevie Table Lamp Western Bronze

# **DETAILS**

Material: RESIN

Glass/Shade Description: Multicolor Art Glass

- Glass - Stained Glass/Tiffany