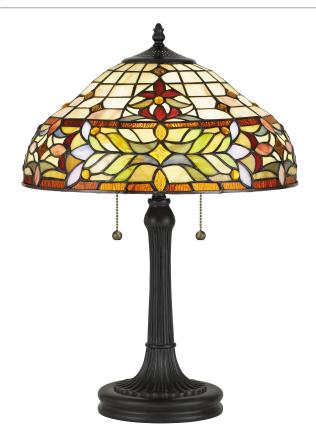

## TF5215TVB

Quinn Table Lamp Vintage Bronze

# **DETAILS**

Material: RESIN

Glass/Shade Description: Multicolor Art Glass

- Glass - Stained Glass/Tiffany