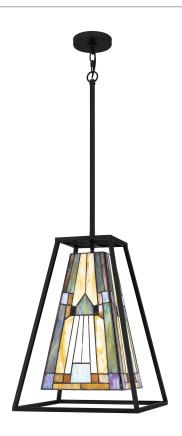

## **TF5331MBK**

Caledonia Mini Pendant Matte Black

# **DIMENSIONS**

Dimensions: 14.00" W x 20.00" H x 14.00" D

Overall Height: 62"

Canopy Dimensions: 4.75"W x 0.75"D

Chain/Downrod Length: 2 (0.63"D x 6") and 2 (0.63"D x 12")

Down Rods

Weight: 9.76 lbs

## **DETAILS**

Material: STEEL

Glass/Shade Description: Multicolor Art Glass

- Glass - Stained Glass/Tiffany