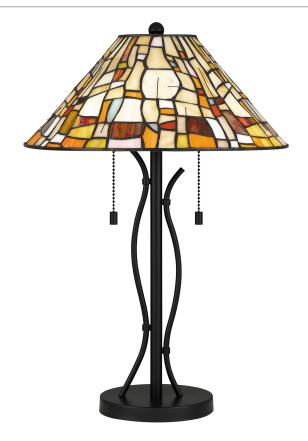

### **TF5619MBK**

Table Lamp Matte Black

# **DETAILS**

Material: STEEL

Glass/Shade Description: Multicolor Art Glass

- Glass - Stained Glass/Tiffany