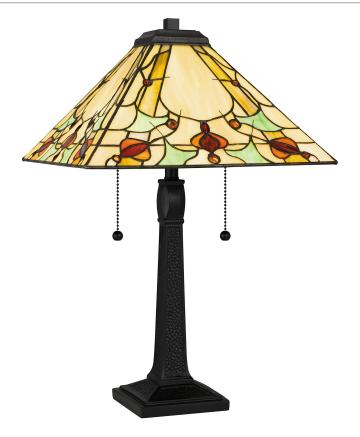

### TF5623MBK

Table Lamp Matte Black

## **DETAILS**

Material: RESIN

Glass/Shade Description: Multicolor Art Glass

- Glass - Stained Glass/Tiffany