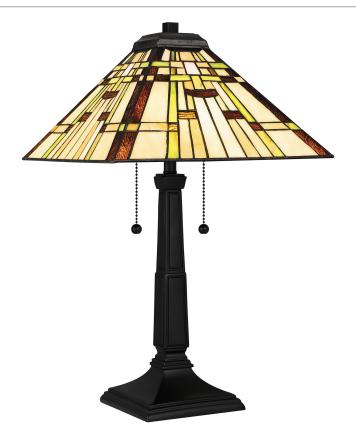

Table Lamp Matte Black

## **DETAILS**

Material: RESIN

Glass/Shade Description: Multicolor Art Glass

- Glass - Stained Glass/Tiffany